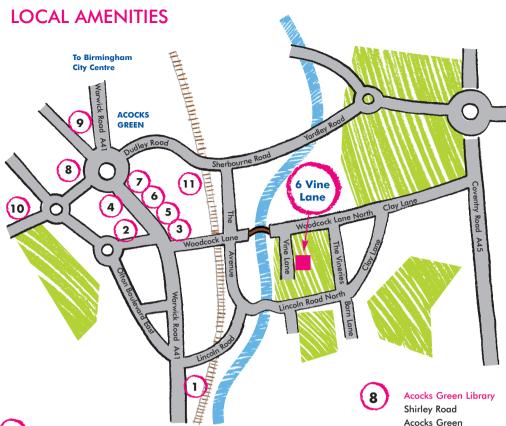

#### TRAVEL INFO

Acocks Green train station is within 10 minutes walk with a journey time into Solihull of 5 minutes and the City Centre within 8 minutes. The M6, M40 & M42 are less than 10 minutes drive away, with the NEC and Birmingham International only 5 minutes drive

Unbeatable location with bus stops right outside the estate for all main bus routes into Solihull & Birmingham City Centre

Olton Hollow Post Office 43 Warwick Road Solihull Birmingham B92 7HS

Victoria Road Surgery
21 Victoria Road
Acocks Green
Birmingham
B27 7XZ

Lloyds Pharmacy 1160 Warwick Road Acocks Green Birmingham B27 6BP

Sainsbury's Superstore
1149 Warwick Road
Acocks Green
Birmingham
B27 6RA

| Iceland Stores

To Solihull

1133 Warwick Road Acocks Green Birmingham B27 6RA

6 Boots Pharmacy 1104 Waywick Road Acock Green Birmingham BH7 6BH

Acocks Green
Dental Practice
1078 Warwick Road
Acocks Green
Birmingham
B27 6BH

Acocks Green Bowl & Megazone Westley Road Acocks Green Birmingham

**B27 7UH** 

Birmingham

B27 7XH

Fox Hollies
Leisure Centre
Shirley Road
Acocks Green
Birmingham
B27 7NS

Acocks Green
Train Station
Yardley Road
Acocks Green
Birmingham
B27 6EB