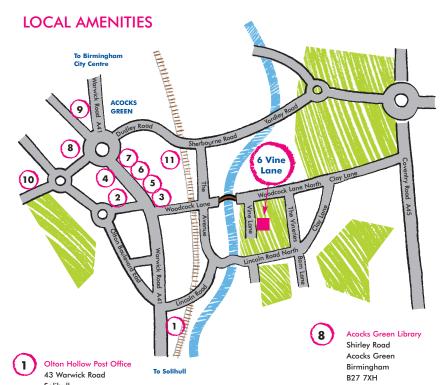

## **TRAVEL INFO**

Acocks Green train station is within 10 minutes walk with a journey time into Solihull of 5 minutes and the City Centre within 8 minutes. The M6, M40 & M42 are less than 10 minutes drive away, with the NEC and Birmingham International only 5 minutes drive

Unbeatable location with bus stops right outside the estate for all main bus routes into Solihull & Birmingham City Centre

Solihull Birmingham B92 7HS

(2) Victoria Road Surgery 21 Victoria Road Acocks Green Birmingham B27 7XZ

3 Lloyds Pharmad 1160 Warwick Road Acocks Green Birmingham B27 6BP

> Sainsbury's Superstore 1149 Warwick Road Acocks Green Birminaham B27 6RA

( 5 )

Iceland Stores 1133 Warwick Road Acocks Green Birmingham B27 6RA

**Boots Pharmacy** 1104 Waywick Road Acock Green Birmingham BH7 6BH

Acocks Green **Dental Practice** 1078 Warwick Road BirminghamB27 6BH

Acocks Green Bowl (9) & Megazone

Westley Road Acocks Green BirminghamB27 7UH

Fox Hollies (10) Leisure Centre Shirley Road Acocks Green Birmingham

B27 7NS Acocks Green

Train Station Yardley Road Acocks Green Birminaham B27 6EB

#### TRAVEL INFO

Acocks Green train station is within 10 minutes walk with a journey time into Solihull of 5 minutes and the City Centre within 8 minutes. The M6, M40 & M42 are less than 10 minutes drive away, with the NEC and Birmingham International only 5 minutes drive

Unbeatable location with bus stops right outside the estate for all main bus routes into Solihull & Birmingham City Centre

Olton Hollow Post Office 43 Warwick Road Solihull Birmingham B92 7HS

Victoria Road Surgery
21 Victoria Road
Acocks Green
Birmingham
B27 7XZ

Lloyds Pharmacy 1160 Warwick Road Acocks Green Birmingham B27 6BP

Sainsbury's Superstore
1149 Warwick Road
Acocks Green
Birmingham
B27 6RA

| Iceland Stores

To Solihull

1133 Warwick Road Acocks Green Birmingham B27 6RA

6 Boots Pharmacy 1104 Waywick Road Acock Green Birmingham BH7 6BH

Acocks Green
Dental Practice
1078 Warwick Road
Acocks Green
Birmingham
B27 6BH

Acocks Green Bowl & Megazone Westley Road Acocks Green Birmingham

**B27 7UH** 

Birmingham

B27 7XH

Fox Hollies
Leisure Centre
Shirley Road
Acocks Green
Birmingham
B27 7NS

Acocks Green
Train Station
Yardley Road
Acocks Green
Birmingham
B27 6EB